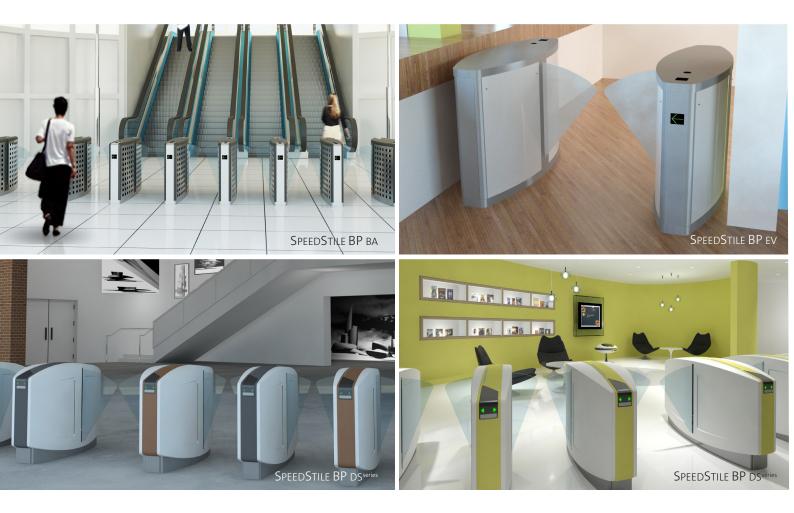

#### Slim Swing Doors pedestrian speed gate

• Swing Doors opening in the direction of passage for an optimum welcome effect

- Minimum footprint
- Minimalist design with high customisation potential
- Advanced user safety system

#### Swing Doors pedestrian speed gate

• Swing doors opening in the direction of passage for an optimum welcome effect

 Sleek and transparent design made of glass and stainless steel

- Variety of swing door heights for improved security
- Smart combination of safety and people flow control

#### Retractable Flaps pedestrian speed gate

• Unique algorithm for optimal flow control detection

· High flow of passage, enhanced with normally open functionality

· Variety of materials and finishes for optimum customisation

#### Retractable Doors pedestrian speed gate

· Variety of retractable door heights to increase for improved security

- Unique algorithm for optimal flow control detection High flow of passage, enhanced with normally open functionality
- · Variety of materials and finishes for optimum customisation
- Selection of parameter settings for custom operation