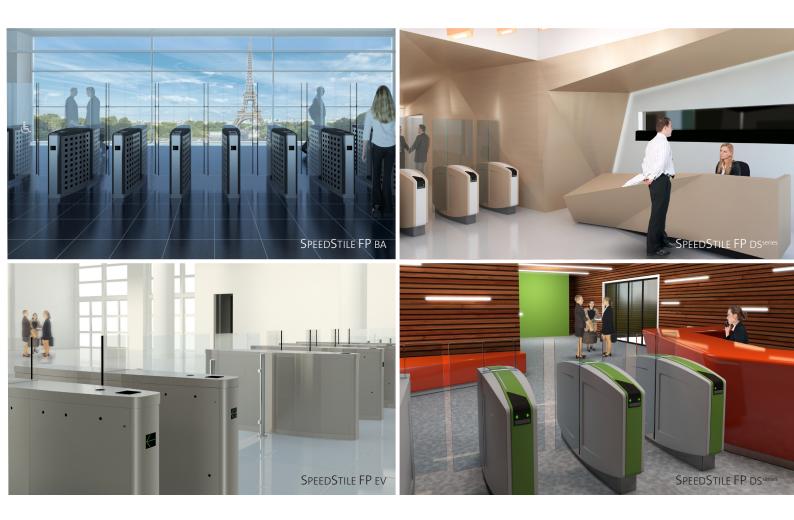

#### Slim Swing Doors pedestrian speed gate

• Swing Doors opening in the direction of passage for an optimum welcome effect

- Minimum footprint
- Minimalist design with high customisation potential
- Advanced user safety system

#### Swing Doors pedestrian speed gate

• Swing doors opening in the direction of passage for an optimum welcome effect

 Sleek and transparent design made of glass and stainless steel

- Variety of swing door heights for improved security
- Smart combination of safety and people flow control

#### Retractable Flaps pedestrian speed gate

• Unique algorithm for optimal flow control detection

· High flow of passage, enhanced with normally open functionality

· Variety of materials and finishes for optimum customisation

#### Retractable Doors pedestrian speed gate

· Variety of retractable door heights to increase for improved security

- Unique algorithm for optimal flow control detection High flow of passage, enhanced with normally open functionality
- · Variety of materials and finishes for optimum customisation
- Selection of parameter settings for custom operation