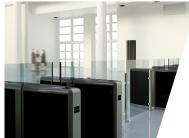

#### Slim Swing Doors pedestrian speed gate

• Swing Doors opening in the direction of passage for an optimum welcome effect

- Minimum footprint
- Minimalist design with high customisation potential
- Advanced user safety system