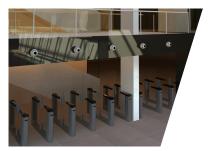

#### **GREATER PEOPLE FLOW**

Speed of operation allowing passage of up to 40 people per minute whilst preserving maximum user safety

HIGHER SECURITY

Unique algorithm for fraudulent passage detection including tailgating, wrong way direction, crawling and leave lane time out. The variety of lane lengths and panel heights also contributes to increasing security

## 90 MILLION PASSAGES DAILY

UNIQUE ALGORITHM FOR FRAUDULENT PASSAGE DETECTION TIME 5 INTRUSION - TAILGATING - CRAWLING - WRONG WAY - LEAVE LANE TIMEOUT

HIGH PEOPLE FLOW: UP TO 40 PASSAGES PER MINUTE