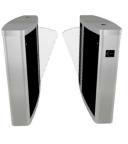

#### Retractable Flaps pedestrian speed gate

• Unique algorithm for optimal flow control detection

· High flow of passage, enhanced with normally open functionality

· Variety of materials and finishes for optimum customisation

· Selection of parameter settings for custom operation

ט

Z

— —

4

ט

\_\_\_\_

∢