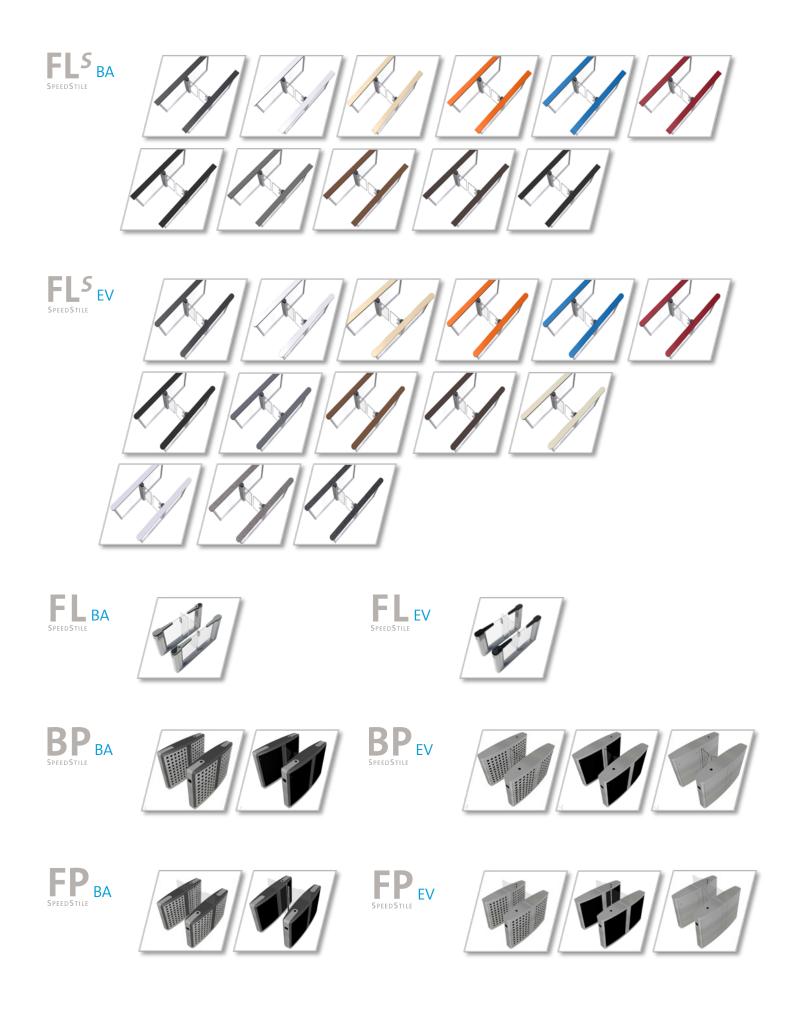

#### Slim Swing Doors pedestrian speed gate

• Swing Doors opening in the direction of passage for an optimum welcome effect

- Minimum footprint
- Minimalist design with high customisation potential
- Advanced user safety system

#### Swing Doors pedestrian speed gate

• Swing doors opening in the direction of passage for an optimum welcome effect

 Sleek and transparent design made of glass and stainless steel

- Variety of swing door heights for improved security
- Smart combination of safety and people flow control

#### Retractable Flaps pedestrian speed gate

• Unique algorithm for optimal flow control detection

· High flow of passage, enhanced with normally open functionality

· Variety of materials and finishes for optimum customisation

#### Retractable Doors pedestrian speed gate

· Variety of retractable door heights to increase for improved security

- Unique algorithm for optimal flow control detection High flow of passage, enhanced with normally open functionality
- · Variety of materials and finishes for optimum customisation
- Selection of parameter settings for custom operation