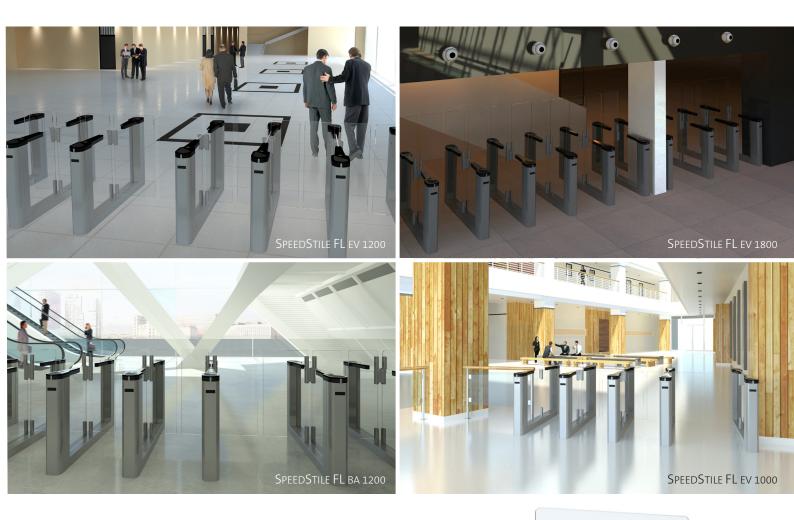

### Free movement and full security were once opposites... we've made the differences vanish into thin air.

Elegant and sophisticated design combined with the best technology available makes our SpeedStile suitable for all areas where aesthetic values, excessive flow, maximum reliability and uncompromised security are high in demand. By integrating access control devices, our pedestrian speed gates provide high security and capacity in one solution that effectively prevents unauthorized passage. Our SpeedStile's are also available in extra wide versions that comply with Disabled Access requirements.

#### **GREATER PEOPLE FLOW**

Speed of operation allowing passage of up to 40 people per minute whilst preserving maximum user safety

HIGHER SECURITY

Unique algorithm for fraudulent passage detection including tailgating, wrong way direction, crawling and leave lane time out. The variety of lane lengths and panel heights also contributes to increasing security

#### **BETTER FUNCTIONALITY**

Contactless control barrier, ergonomic design, over 50 parameter settings as well as a selection of user information displays for improved user guidance