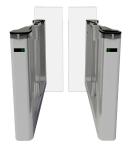

#### Retractable Flaps pedestrian speed gate

• Unique algorithm for optimal flow control detection

· High flow of passage, enhanced with normally open functionality

· Variety of materials and finishes for optimum customisation

#### Retractable Doors pedestrian speed gate

· Variety of retractable door heights to increase for improved security

- Unique algorithm for optimal flow control detection High flow of passage, enhanced with normally open functionality
- · Variety of materials and finishes for optimum customisation
- Selection of parameter settings for custom operation