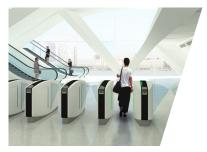

### Free movement and full security were once opposites... we've made the differences vanish into thin air.

Elegant and sophisticated design combined with the best technology available makes our SpeedStile suitable for all areas where aesthetic values, excessive flow, maximum reliability and uncompromised security are high in demand. By integrating access control devices, our pedestrian speed gates provide high security and capacity in one solution that effectively prevents unauthorized passage. Our SpeedStile's are also available in extra wide versions that comply with Disabled Access requirements.