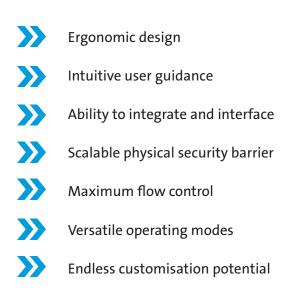

# Expressive smartness revealed in every line...

- $\mathbf{>}$ Sleek and sophisticated design >>> Intuitive user guidance Ability to integrate and interface >> Scalable detection of movement >> Versatile operating modes
  - Ambient lighting effect