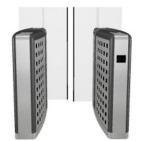

#### Retractable Doors pedestrian speed gate

· Variety of retractable door heights to increase for improved security

- Unique algorithm for optimal flow control detection High flow of passage, enhanced with normally open functionality
- · Variety of materials and finishes for optimum customisation
- Selection of parameter settings for custom operation