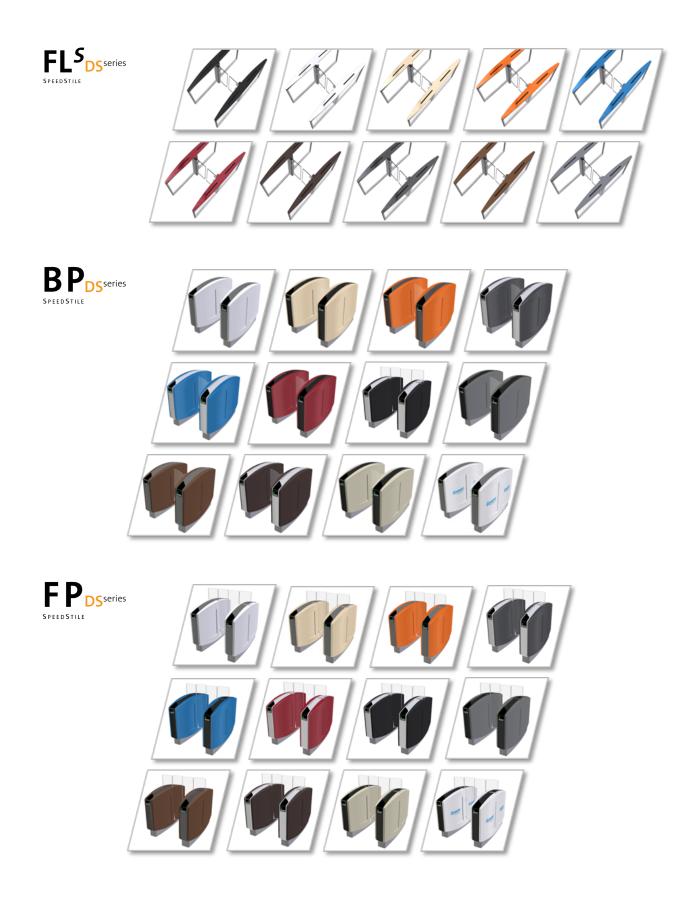

#### Retractable Flaps pedestrian speed gate

• Unique algorithm for optimal flow control detection

· High flow of passage, enhanced with normally open functionality

· Variety of materials and finishes for optimum customisation

#### Retractable Doors pedestrian speed gate

· Variety of retractable door heights to increase for improved security

- Unique algorithm for optimal flow control detection High flow of passage, enhanced with normally open functionality
- · Variety of materials and finishes for optimum customisation
- Selection of parameter settings for custom operation