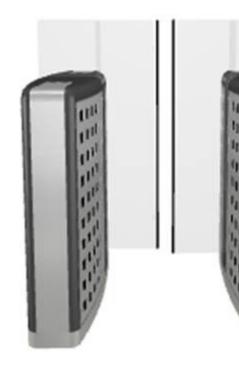

#### Retractable Doors pedestrian speed gate

· Variety of retractable door heights to increase for improved security

- Unique algorithm for optimal flow control detection High flow of passage, enhanced with normally open functionality
- · Variety of materials and finishes for optimum customisation
- Selection of parameter settings for custom operation