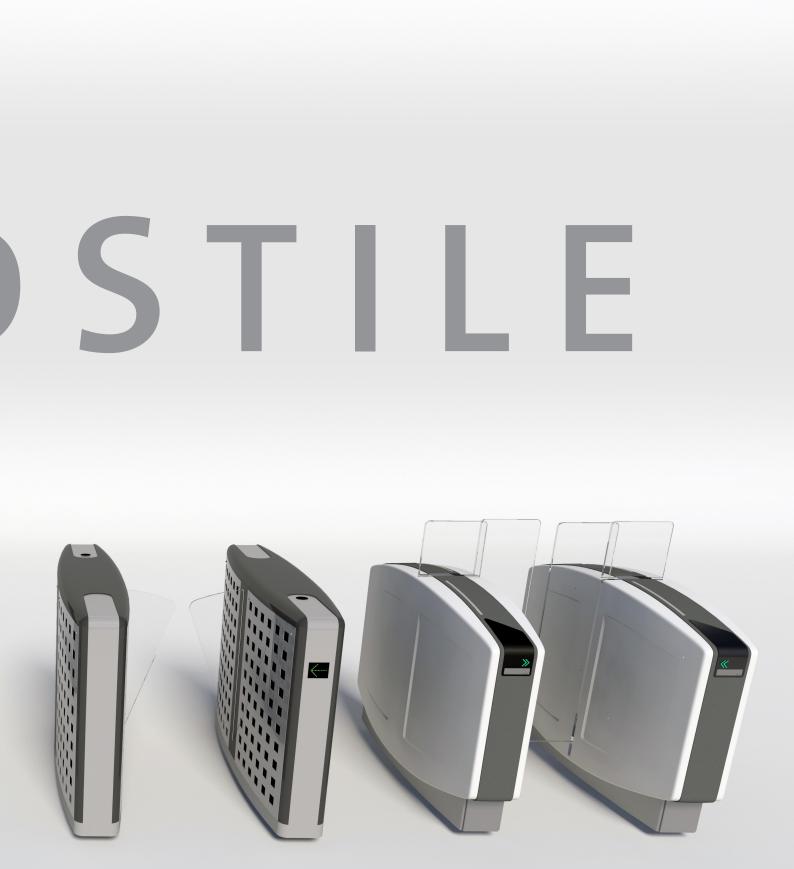

# S P E E D

### Free movement and full security were once opposites... we've made the differences vanish into thin air.

Elegant and sophisticated design combined with the best technology available makes our SpeedStile suitable for all areas where aesthetic values, excessive flow, maximum reliability and uncompromised security are high in demand. By integrating access control devices, our pedestrian speed gates provide high security and capacity in one solution that effectively prevents unauthorized passage. Our SpeedStile's are also available in extra wide versions that comply with Disabled Access requirements.

#### Slim Swing Doors pedestrian speed gate

• Swing Doors opening in the direction of passage for an optimum welcome effect

- Minimum footprint
- Minimalist design with high customisation potential
- Advanced user safety system

#### Swing Doors pedestrian speed gate

• Swing doors opening in the direction of passage for an optimum welcome effect

 Sleek and transparent design made of glass and stainless steel

- Variety of swing door heights for improved security
- Smart combination of safety and people flow control

#### Retractable Flaps pedestrian speed gate

• Unique algorithm for optimal flow control detection

· High flow of passage, enhanced with normally open functionality

· Variety of materials and finishes for optimum customisation

#### Retractable Doors pedestrian speed gate

· Variety of retractable door heights to increase for improved security

- Unique algorithm for optimal flow control detection High flow of passage, enhanced with normally open functionality
- · Variety of materials and finishes for optimum customisation
- Selection of parameter settings for custom operation