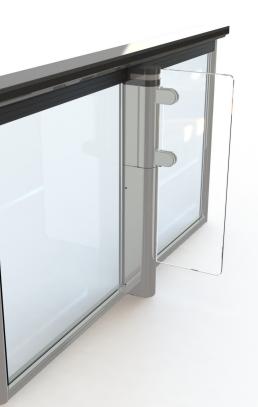

#### Swing Doors pedestrian speed gate

• Swing doors opening in the direction of passage for an optimum welcome effect

 Sleek and transparent design made of glass and stainless steel

- Variety of swing door heights for improved security
- Smart combination of safety and people flow control