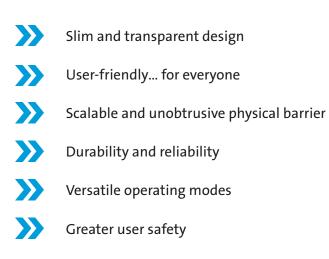

• The panels will remain closed until the detection area in the opposite direction is vacated.

• An alarm output is given.

 $\geq$ 

4

≥

The art of merging slimness, versatility and efficiency...

Slim and transparent design
Minimal footprint
User-friendly... for everyone
Endless customisation potential
Seamless security barrier
Length and width versatility
Greater user safety

# Expressive smartness revealed in every line...

- $\mathbf{>}$ Sleek and sophisticated design >>> Intuitive user guidance Ability to integrate and interface >> Scalable detection of movement >> Versatile operating modes
  - Ambient lighting effect