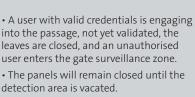

· A user with valid credentials is engaging the passage, and is vailidated, the leaves are open, and an unauthorised user enters the gate surveillance zone.

• The panels will close unless the space between the 2 users is too tight or engaging close to the moving panels for safety reasons.

• An alarm output is given.

• An alarm output is given.

• A user with valid credentials is engaging the passage, and is validated, the leaves are open, and an unauthorised user enters the gate surveillance zone in the opposite direction.

• The panels will close unless any of the users are engaging close to the moving panels for safety reasons.

• An alarm output is given.

• A user with valid credentials is engaging the passage, not yet validated, the leaves are closed, and an unauthorised user already entered the surveillance zone in the opposite direction.

• The panels will remain closed until the detection area in the opposite direction is vacated.

• An alarm output is given.

 $\geq$ 

4

≥

The art of merging slimness, versatility and efficiency...

Slim and transparent design
Minimal footprint
User-friendly... for everyone
Endless customisation potential
Seamless security barrier
Length and width versatility
Greater user safety