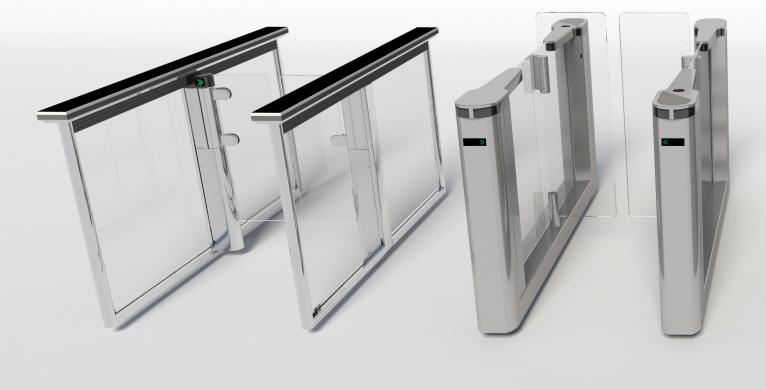

#### Slim Swing Doors pedestrian speed gate

• Swing Doors opening in the direction of passage for an optimum welcome effect

- Minimum footprint
- Minimalist design with high customisation potential
- Advanced user safety system

#### Swing Doors pedestrian speed gate

• Swing doors opening in the direction of passage for an optimum welcome effect

 Sleek and transparent design made of glass and stainless steel

- Variety of swing door heights for improved security
- Smart combination of safety and people flow control

#### Retractable Flaps pedestrian speed gate

• Unique algorithm for optimal flow control detection

· High flow of passage, enhanced with normally open functionality

· Variety of materials and finishes for optimum customisation

#### Retractable Doors pedestrian speed gate

· Variety of retractable door heights to increase for improved security

- Unique algorithm for optimal flow control detection High flow of passage, enhanced with normally open functionality
- · Variety of materials and finishes for optimum customisation
- Selection of parameter settings for custom operation