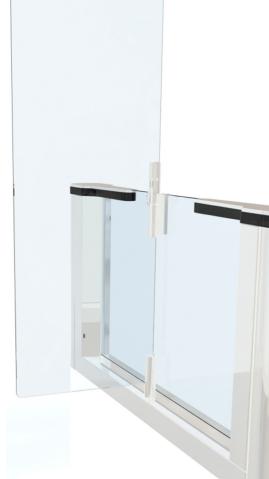

#### Slim Swing Doors pedestrian speed gate

• Swing Doors opening in the direction of passage for an optimum welcome effect

- Minimum footprint
- Minimalist design with high customisation potential
- Advanced user safety system

#### Swing Doors pedestrian speed gate

• Swing doors opening in the direction of passage for an optimum welcome effect

 Sleek and transparent design made of glass and stainless steel

- Variety of swing door heights for improved security
- Smart combination of safety and people flow control