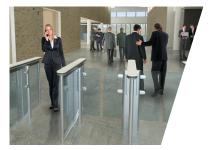

### Free movement and full security were once opposites... we've made the differences vanish into thin air.

Elegant and sophisticated design combined with the best technology available makes our SpeedStile suitable for all areas where aesthetic values, excessive flow, maximum reliability and uncompromised security are high in demand. By integrating access control devices, our pedestrian speed gates provide high security and capacity in one solution that effectively prevents unauthorized passage. Our SpeedStile's are also available in extra wide versions that comply with Disabled Access requirements.

#### **GREATER PEOPLE FLOW**

Speed of operation allowing passage of up to 40 people per minute whilst preserving maximum user safety

HIGHER SECURITY

Unique algorithm for fraudulent passage detection including tailgating, wrong way direction, crawling and leave lane time out. The variety of lane lengths and panel heights also contributes to increasing security