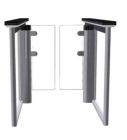

#### Slim Swing Doors pedestrian speed gate

• Swing Doors opening in the direction of passage for an optimum welcome effect

- Minimum footprint
- Minimalist design with high customisation potential
- Advanced user safety system

#### Swing Doors pedestrian speed gate

• Swing doors opening in the direction of passage for an optimum welcome effect

 Sleek and transparent design made of glass and stainless steel

- Variety of swing door heights for improved security
- Smart combination of safety and people flow control