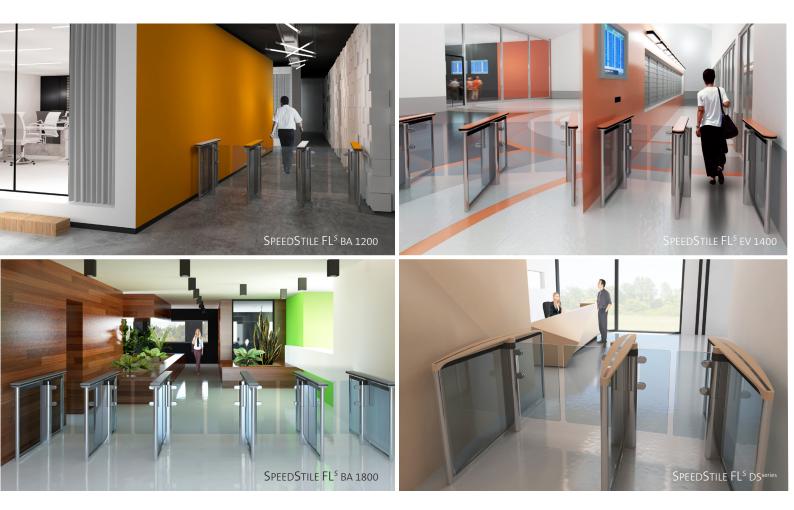

#### Slim Swing Doors pedestrian speed gate

• Swing Doors opening in the direction of passage for an optimum welcome effect

- Minimum footprint
- Minimalist design with high customisation potential
- Advanced user safety system

#### Swing Doors pedestrian speed gate

• Swing doors opening in the direction of passage for an optimum welcome effect

 Sleek and transparent design made of glass and stainless steel

- Variety of swing door heights for improved security
- Smart combination of safety and people flow control

#### Retractable Flaps pedestrian speed gate

• Unique algorithm for optimal flow control detection

· High flow of passage, enhanced with normally open functionality

· Variety of materials and finishes for optimum customisation

#### Retractable Doors pedestrian speed gate

· Variety of retractable door heights to increase for improved security

- Unique algorithm for optimal flow control detection High flow of passage, enhanced with normally open functionality
- · Variety of materials and finishes for optimum customisation
- Selection of parameter settings for custom operation