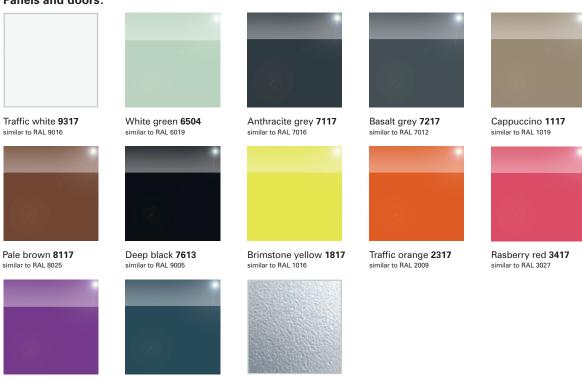

### KLASSIK - panels and doors:

Traffic white **9317** similar to RAL 9016

Light grey **7208** similar to RAL 7035

White green 6504 similar to RAL 6019

#### **ELEGANT - panels and doors:**

Dark blue **5603** similar to RAL 5008

Dark red **3603** similar to NCS S 5040-R

Anthracite **7603** similar to NCS S 5502-Y

## TREND - panels and doors:

similar to RAL 2012

Profiles, hinges, furniture, supporting legs and accessories:

Satin anodised **08** similar to E6/EV1

similar to RAL 6034

Stainless steel V2A 121