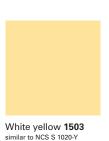

## TREND - panels and doors:

similar to RAL 2012

Profiles, hinges, furniture, supporting legs and accessories:

Satin anodised **08** similar to E6/EV1

similar to RAL 6034

Stainless steel V2A 121